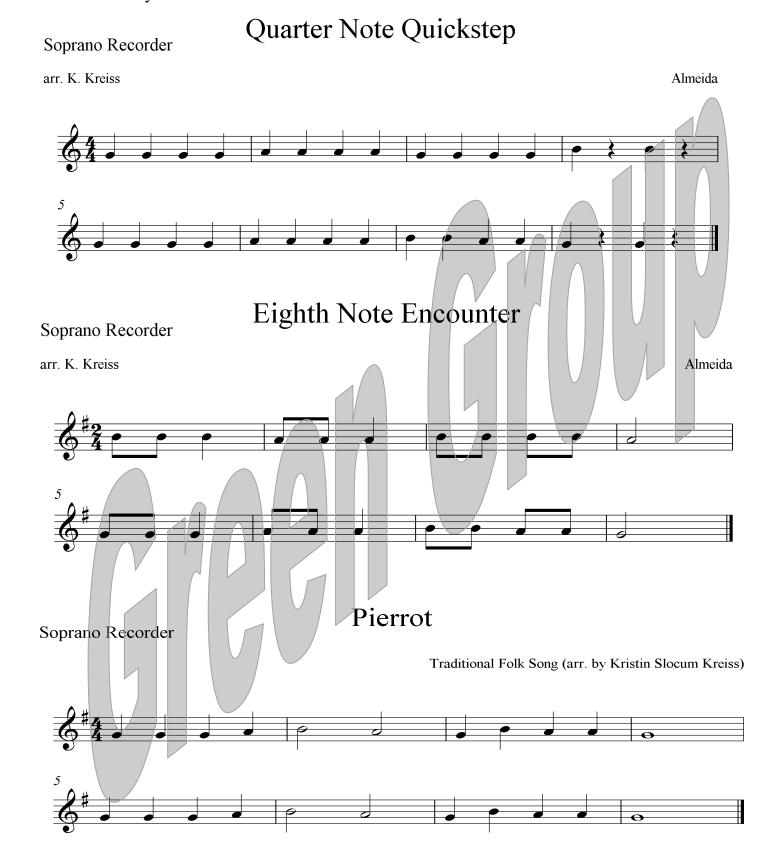

## Half Note Hop Soprano Recorder arr. K. Kreiss Almeida Mary's Busy Lamb Soprano Recorder arr. K. Kreiss Almeida Suo Gan Soprano Recorder arr. K. Kreiss Chinese folk song

Students will be asked to play ONE of these songs for their playing test. They should prepare all three songs. Testing will begin in music class the week of March 16 and will continue for two music classes. Recordings can be found on my website on the 4<sup>th</sup> grade page: mrskreiss.weebly.com