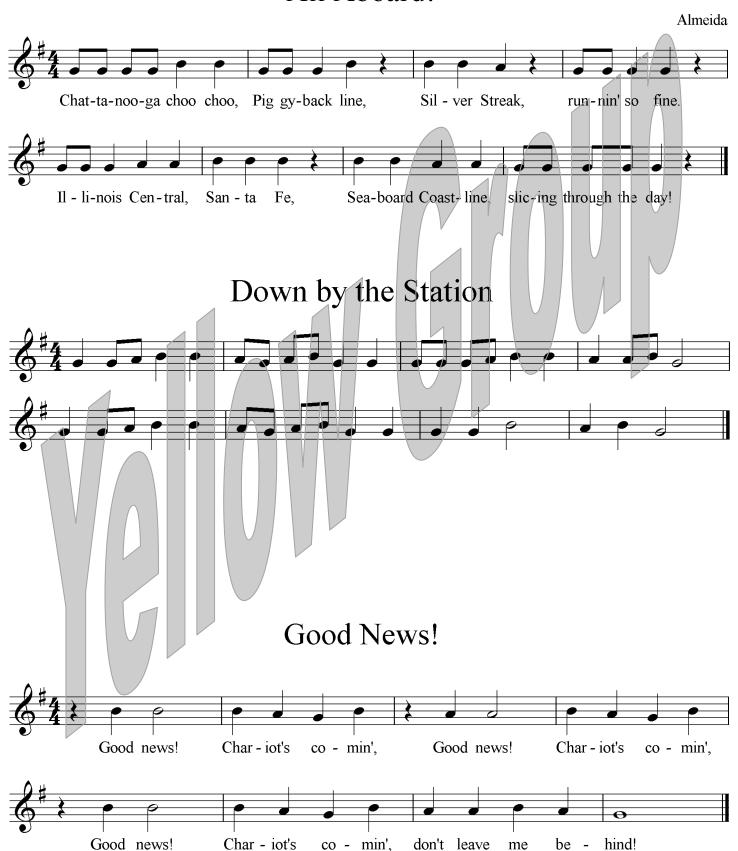

## All Aboard!

Students will be asked to play ONE of these songs for their playing test. They should prepare all three songs. Testing will begin in music class the week of March 16 and will continue for two music classes. Recordings can be found on my website on the 4<sup>th</sup> grade page: mrskreiss.weebly.com